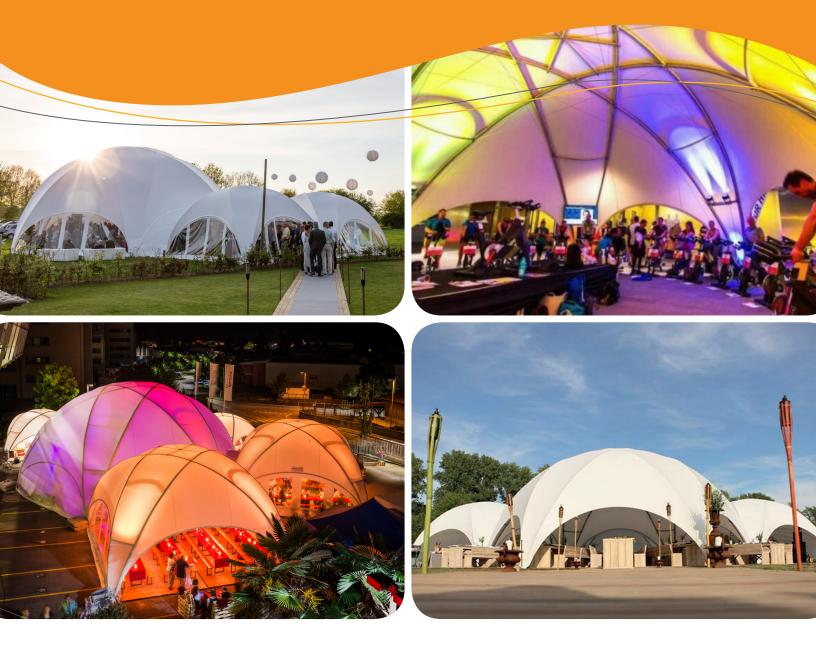

## Hexadome and Hexadome Village

## Dramatic curves and a distinctive style that make a statement.

When your event needs to go beyond ordinary, our striking hexadome tents are the perfect solution. The Hexadome 100m<sup>2</sup> and 175m<sup>2</sup> are six-sided, modular tents with semi-translucent fabric that allow diffused light to penetrate the surface and allow mounts up to 1300+ lbs. from the center of roof—no center poles or guide ropes. Our hexadome tents feature multiple tent configurations for maximum creativity.