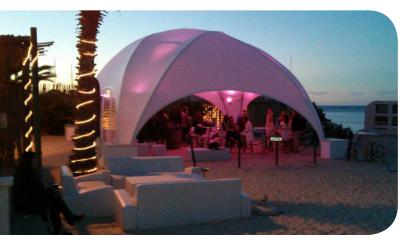

## Hexadome and Hexadome Village

## Dramatic curves and a distinctive style that make a statement.

When your event needs to go beyond ordinary, our striking hexadome tents are the perfect solution. The Hexadome 100m<sup>2</sup> and 175m<sup>2</sup> are six-sided, modular tents with semi-translucent fabric that allow diffused light to penetrate the surface and allow mounts up to 1300+ lbs. from the center of roof—no center poles or guide ropes. Our hexadome tents feature multiple tent configurations for maximum creativity.