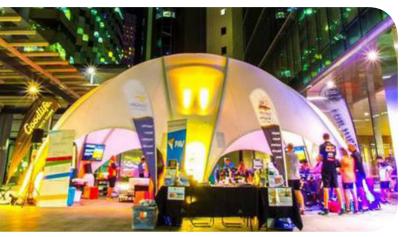

## Hexadome and Hexadome Village

## Dramatic curves and a distinctive style that make a statement.

When your event needs to go beyond ordinary, our striking hexadome tents are the perfect solution. The Hexadome 100m<sup>2</sup> and 175m<sup>2</sup> are six-sided, modular tents with semi-translucent fabric that allow diffused light to penetrate the surface and allow mounts up to 1300+ lbs. from the center of roof—no center poles or guide ropes. Our hexadome tents feature multiple tent configurations for maximum creativity.